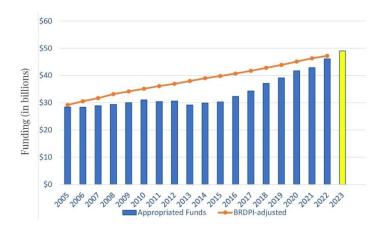

### A Strong National Priority<sup>4</sup>

Congress has increased the NIH budget by \$14.9 billion—more than 49 percent—over the last seven fiscal years. We are advocating for an increase of \$4.1 billion for the NIH in FY 2023.

The Biomedical Research and Development Price Index (BRDPI) measures inflation in the cost of biomedical research. The BRDPI line in the chart above shows the level of NIH funding by year had it kept up with this measure.