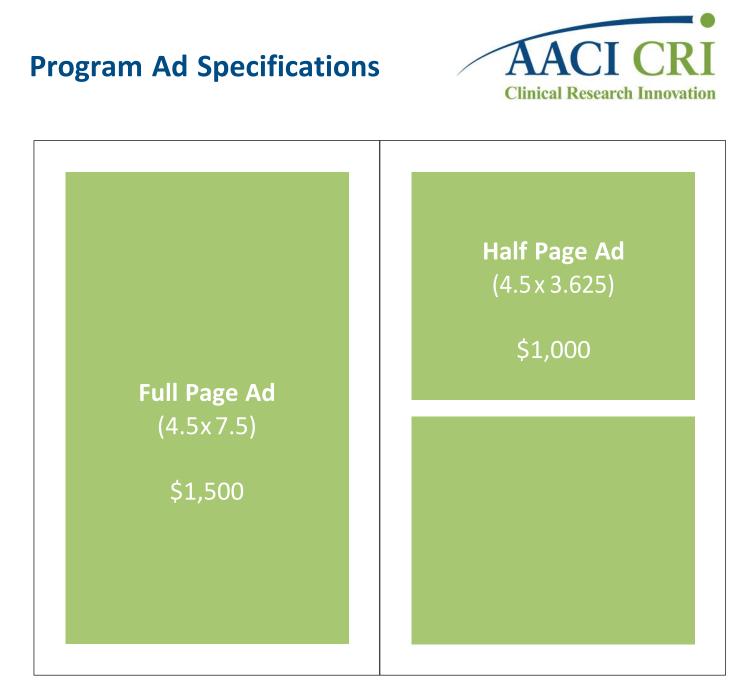

Ads must be submitted as high resolution (300 dpi) PDF files. Other acceptable formats are TIFF, EPS, and JPEG. If submitting EPS files, please make sure all fonts are converted to outlines. CMYK color is preferred.

All images used, such as logos and photography, must be high resolution (300 dpi) and free of copyright infringements.

Deadline for submission: May 28, 2019

Please submit ads to <u>emily@aaci-cancer.org</u> and <u>tarataylor914@comcast.net</u> and note in your email that the ad is for the AACI CRI program book.