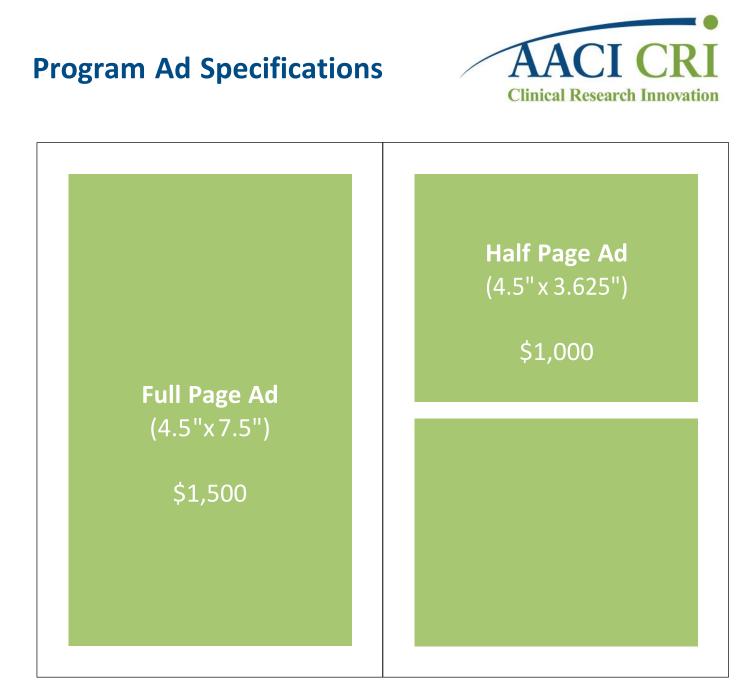

Ads must be submitted as high resolution (300 dpi) PDF files. Other acceptable formats are TIFF, EPS, and JPEG. If submitting EPS files, please make sure all fonts are converted to outlines. CMYK color is preferred.